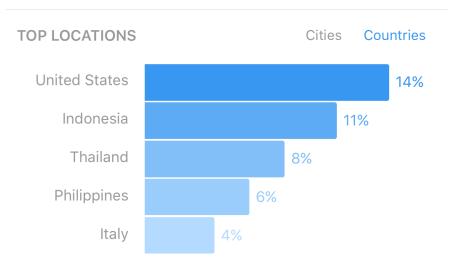

### SOCIAL ANALYTICS

80k+ followers

Impressions per post (10K – 40K)

Impressions per week (25K – 55K)

Likes per post (2,000 – 4,000)

Reach per post (6K – 12K)