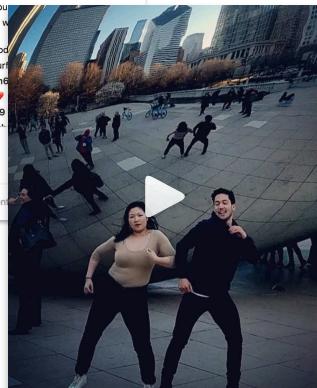

**3,046 likes** 7 DAYS AGO

Add a commen

kaibraden • Following The Bean

kaibraden & "Left, Right, Body-roll." \*\hat{\chi}
@alilolite

View all 32 comments

hedew28 Wow.....perfect@

kaibraden @jodyridwan \*\*

kaibraden @zuluetaloreta haha thanks!

rathchetha Oh good guys

snypperdemell Lole

hesocool Ayyyeee... love this bro 29 29

kcatease Great move!

 ${\bf unicorn penetration} \ {\bf This \ is \ amazing}.$ 

willakana Oh the moves, 10! 🦝

shannonshape I love you guys veronikadash Yasssss

wonderland.stations Wow @ so much fun!

5,183 views

APRIL 30

Add a comment...

•••