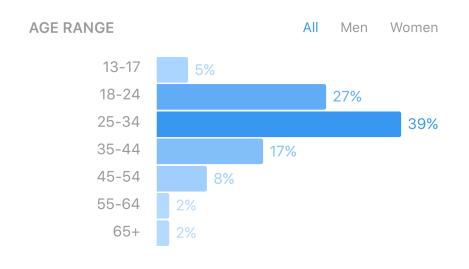

### SOCIAL ANALYTICS

80k+ followers

Impressions per post (10K – 40K)

Impressions per week (25K – 55K)

Likes per post (2,000 – 4,000)

Reach per post (6K – 12K)